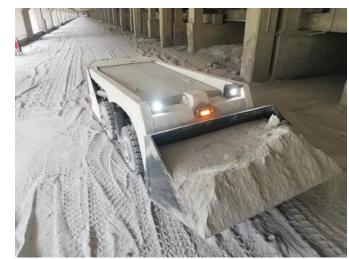

#### **ASBC**

The ETT Aluminium Smelter Basement Cleaner is a durable and versatile remote skid steer loader. With a height of only 650mm, the loader can operate in the confines of smelter basements to remove alumina dust. The intuitive remote controller allows for easy and safe operation of the machine.

- HEIGHT: 650 mm
- WEIGHT: 1 121 kg
- Up to 600 gauss magnetic field resistance
- · Remote controlled
- · CAN bus control system
- · 13 kW Yanmar diesel engine