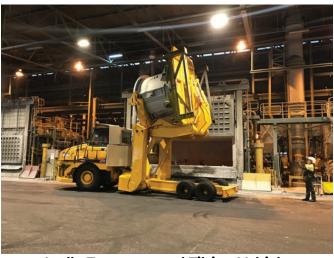

#### **BTV**

The ETT Bath Tapping Vehicle has a large capacity on-board compressor and a precise bath weighing system, allowing operators to accurately and efficiently perform their tasks. The BTV functions can be performed from inside the cab, as well as from the left and right hand sides externally.

- 360 degree FOV
- Programmable bath weighing
- · Full control inside cab
- Full control left hand side outside cab
- Full control right hand side outside cab
- · Rotating operator station in cab