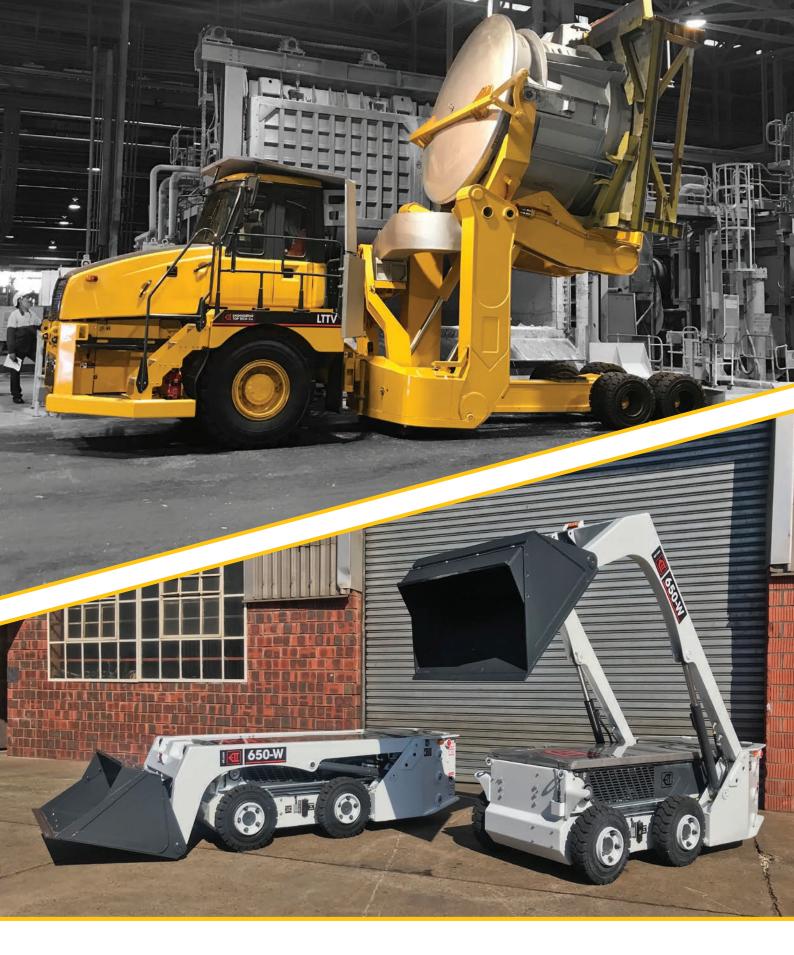

#### **LTTV**

The ETT Ladle Transport and Tilting Vehicle is fitted with our second gen quick deploy launder, interlocking lift bed and our most durable power-head yet, ensuring exceptional efficiency and maximum uptime. The ladle lift bed utilises an over-centre locking mechanism to ensure safe transport and overall operation.

- Self aligning lid
- Load sensing hydraulics
- · Over-centre bed lock
- · Shielded operator cab
- Ladle spout lid