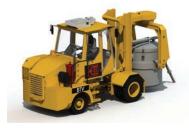

#### **BTV**

The ETT Bath Tapping Vehicle has a large capacity on-board compressor and a precise bath weighing system, allowing operators to accurately and efficiently perform their tasks. The BTV functions can be performed from inside the cab, as well as from the left and right hand sides externally.

- 360 degree FOV
- Programmable bath weighing
- · Full control inside cab
- Full control left hand side outside cab
- Full control right hand side outside cab
- · Rotating operator station in cab