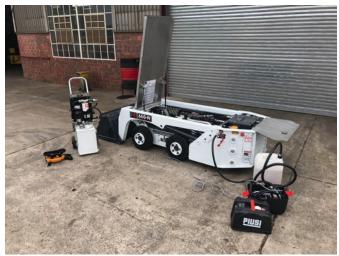

#### **ASBC**

The ETT Aluminium Smelter Basement Cleaner is a durable and versatile remote skid steer loader. With a height of only 650mm, the loader can operate in the confines of smelter basements to remove alumina dust. The intuitive remote controller allows for easy and safe operation of the machine.

- HEIGHT: 650 mm
- WEIGHT: 1 121 kg
- Up to 600 gauss magnetic field resistance
- · Remote controlled
- · CAN bus control system
- · 13 kW Yanmar diesel engine