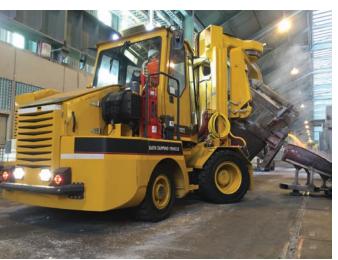

#### **BTV**

The ETT Bath Tapping Vehicle has a large capacity on-board compressor and a precise bath weighing system, allowing operators to accurately and efficiently perform their tasks. The BTV functions can be performed from inside the cab, as well as from the left and right hand sides externally.

- 360 degree FOV
- Programmable bath weighing
- · Full control inside cab
- Full control left hand side outside cab
- Full control right hand side outside cab
- · Rotating operator station in cab