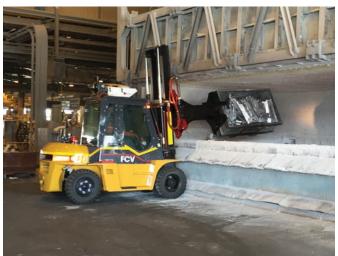

#### **FCV**

The ETT Furnace Charging vehicle offers a platform for safe charging of furnaces. With a capacity of 10 tonnes, the ETT FCV can load large quantities of material, thereby reducing cycle times and allowing minimal energy loss. The FCV cab is shielded with high strength tempered glass to protect the operator in close vicinity of the furnace.

- CAPACITY: 10 tonnes
- Compatible with any forklift platform
- Shielded operator cab
- · Highly maneuverable machine
- Versatile lifting fork