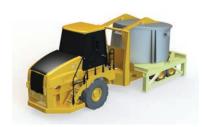

#### **LTTV**

The ETT Ladle Transport and Tilting Vehicle is fitted with our second gen quick deploy launder, interlocking lift bed and our most durable power-head yet, ensuring exceptional efficiency and maximum uptime. The ladle lift bed utilises an over-centre locking mechanism to ensure safe transport and overall operation.

- Self aligning lid
- Load sensing hydraulics
- · Over-centre bed lock
- · Shielded operator cab
- Ladle spout lid