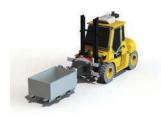

#### **FCV**

The ETT Furnace Charging vehicle offers a platform for safe charging of furnaces. With a capacity of 10 tonnes, the ETT FCV can load large quantities of material, thereby reducing cycle times and allowing minimal energy loss. The FCV cab is shielded with high strength tempered glass to protect the operator in close vicinity of the furnace.

- CAPACITY: 10 tonnes
- Compatible with any forklift platform
- Shielded operator cab
- · Highly maneuverable machine
- Versatile lifting fork