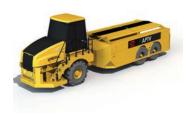

#### APTV

The ETT Anode Pallet Transport Vehicle is a robust and reliable solution for transporting new or spent anodes and other pieces of equipment in the smelter environment. The APTV can transport anode pallets, bath tapping ladles, mobile hoppers, crust bins, tapped bath ingot moulds and any other equipment conforming to the weight specifications.

- LIFTING CAPACITY
- 16 tonnes
- POWER HEAD
  - Compatible with any power head