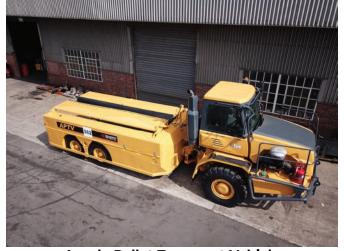

#### **BTV**

The ETT Bath Tapping Vehicle has a large capacity on-board compressor and a precise bath weighing system, allowing operators to accurately and efficiently perform their tasks. The BTV functions can be performed from inside the cab, as well as from the left and right hand sides externally.

- 360 degree FOV
- Programmable bath weighing
- · Full control inside cab
- Full control left hand side outside cab
- Full control right hand side outside cab
- · Rotating operator station in cab