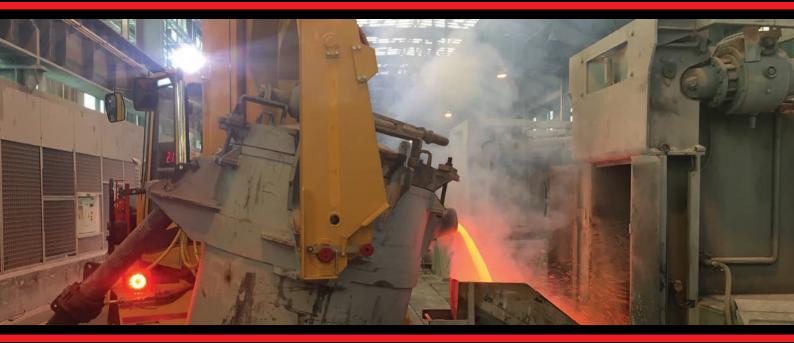

#### **BTV**

The ETT Bath Tapping Vehicle has a large capacity on-board compressor and a precise bath weighing system, allowing operators to accurately and efficiently perform their tasks. The BTV functions can be performed from inside the cab, as well as from the left and right hand sides externally.

- 360 degree FOV
- Programmable bath weighing
- · Full control inside cab
- Full control left hand side outside cab
- Full control right hand side outside cab
- · Rotating operator station in cab